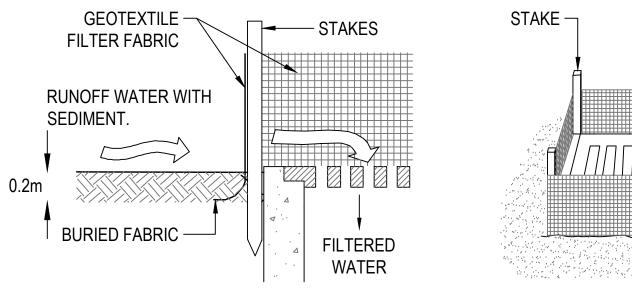

#### GEOTEXTILE FILTER FABR DROP INLET SEDIMENT TH N.T.S.

RUNOFF THREE LAYERS OF SANDBAGS WITH ENDS OVERLAPPED.

|                                                                                                                                                                                     | ACCOR Consultants Pty Ltd   State                                                                                                                                                                                                                                                                                                                                                                                                                                                                                                                                                                                                                                                                                                                                                                                                                                                                                                                                                                                                                                                                                                                                                                                                                                                  |
|-------------------------------------------------------------------------------------------------------------------------------------------------------------------------------------|------------------------------------------------------------------------------------------------------------------------------------------------------------------------------------------------------------------------------------------------------------------------------------------------------------------------------------------------------------------------------------------------------------------------------------------------------------------------------------------------------------------------------------------------------------------------------------------------------------------------------------------------------------------------------------------------------------------------------------------------------------------------------------------------------------------------------------------------------------------------------------------------------------------------------------------------------------------------------------------------------------------------------------------------------------------------------------------------------------------------------------------------------------------------------------------------------------------------------------------------------------------------------------------------------------------------------------------------------------------------------------------------------------------------------------------------------------------------------------------------------------------------------------------------------------------------------------------------------------------------------------------------------------------------------------|
| m BERM 0.3m                                                                                                                                                                         | COPYRIGHT of this design and plan is the property of ACOR Consultants Pty Ltd,<br>ACN 079 306 246 ABN 40 079 306 246, all rights reserved.<br>It must not be used, modified, reproduced or copied wholly or in part without<br>written permission from ACOR Consultants Pty Ltd.                                                                                                                                                                                                                                                                                                                                                                                                                                                                                                                                                                                                                                                                                                                                                                                                                                                                                                                                                                                                                                                                                                                                                                                                                                                                                                                                                                                                   |
|                                                                                                                                                                                     |                                                                                                                                                                                                                                                                                                                                                                                                                                                                                                                                                                                                                                                                                                                                                                                                                                                                                                                                                                                                                                                                                                                                                                                                                                                                                                                                                                                                                                                                                                                                                                                                                                                                                    |
| IIN WIDTH 4.0M                                                                                                                                                                      |                                                                                                                                                                                                                                                                                                                                                                                                                                                                                                                                                                                                                                                                                                                                                                                                                                                                                                                                                                                                                                                                                                                                                                                                                                                                                                                                                                                                                                                                                                                                                                                                                                                                                    |
| EXISTING ROADWAY                                                                                                                                                                    | NOTE   CONTRACTOR TO CHECK AND VERIFY ALL DIMENSIONS   ON SITE PRIOR TO COMMENCEMENT OF WORK OR   PREPARATION OF SHOP DRAWINGS. DO NOT SCALE THIS   DRAWING   ISSUE DATE   FOR   A 7.04.22   REVIEW OF ENVIRONMENTAL FACTORS   B 26.05.23   REVIEW OF ENVIRONMENTAL FACTORS   Image: Draw in the image of the ima |
|                                                                                                                                                                                     |                                                                                                                                                                                                                                                                                                                                                                                                                                                                                                                                                                                                                                                                                                                                                                                                                                                                                                                                                                                                                                                                                                                                                                                                                                                                                                                                                                                                                                                                                                                                                                                                                                                                                    |
| ED IN A CONDITION WHICH PREVENTS                                                                                                                                                    |                                                                                                                                                                                                                                                                                                                                                                                                                                                                                                                                                                                                                                                                                                                                                                                                                                                                                                                                                                                                                                                                                                                                                                                                                                                                                                                                                                                                                                                                                                                                                                                                                                                                                    |
| EDIMENT OFF THE CONSTRUCTION<br>ODIC TOP DRESSING WITH<br>DITIONS DEMAND AND REPAIR AND/OR<br>S USED TO TRAP SEDIMENT. ALL<br>, WASHED OR TRACKED OFF THE<br>E REMOVED IMMEDIATELY. | NOTE:<br>ALL DRAWINGS TO BE READ IN<br>CONJUNCTION WITH THE TRADE<br>PACKAGE COVER SHEET AND NOTES                                                                                                                                                                                                                                                                                                                                                                                                                                                                                                                                                                                                                                                                                                                                                                                                                                                                                                                                                                                                                                                                                                                                                                                                                                                                                                                                                                                                                                                                                                                                                                                 |
| SELF-SUPPORTING<br>GEOTEXTILE                                                                                                                                                       |                                                                                                                                                                                                                                                                                                                                                                                                                                                                                                                                                                                                                                                                                                                                                                                                                                                                                                                                                                                                                                                                                                                                                                                                                                                                                                                                                                                                                                                                                                                                                                                                                                                                                    |
| STAKE                                                                                                                                                                               |                                                                                                                                                                                                                                                                                                                                                                                                                                                                                                                                                                                                                                                                                                                                                                                                                                                                                                                                                                                                                                                                                                                                                                                                                                                                                                                                                                                                                                                                                                                                                                                                                                                                                    |
| GEOTEXTILE<br>FILTER FABRIC                                                                                                                                                         | CLIENT                                                                                                                                                                                                                                                                                                                                                                                                                                                                                                                                                                                                                                                                                                                                                                                                                                                                                                                                                                                                                                                                                                                                                                                                                                                                                                                                                                                                                                                                                                                                                                                                                                                                             |
|                                                                                                                                                                                     | PROJECT MANAGERS<br>CBRE                                                                                                                                                                                                                                                                                                                                                                                                                                                                                                                                                                                                                                                                                                                                                                                                                                                                                                                                                                                                                                                                                                                                                                                                                                                                                                                                                                                                                                                                                                                                                                                                                                                           |
| <u>RIC</u><br>RAP.                                                                                                                                                                  | TEL 02 9333 3333<br>ARCHITECT<br>BVN ARCHITECTURE<br>TEL 02 8297 7200<br>STRUCTURE / CIVIL<br>ACOR<br>TEL 02 9438 5098<br>MECHANICAL                                                                                                                                                                                                                                                                                                                                                                                                                                                                                                                                                                                                                                                                                                                                                                                                                                                                                                                                                                                                                                                                                                                                                                                                                                                                                                                                                                                                                                                                                                                                               |
|                                                                                                                                                                                     | ARUP<br>TEL 02 9320 9320<br>ELECTRICAL / COMMS                                                                                                                                                                                                                                                                                                                                                                                                                                                                                                                                                                                                                                                                                                                                                                                                                                                                                                                                                                                                                                                                                                                                                                                                                                                                                                                                                                                                                                                                                                                                                                                                                                     |
| RUNOFF WATER<br>WITH SEDIMENT                                                                                                                                                       | JHA<br>TEL 02 9437 1000<br>HYDRAULIC                                                                                                                                                                                                                                                                                                                                                                                                                                                                                                                                                                                                                                                                                                                                                                                                                                                                                                                                                                                                                                                                                                                                                                                                                                                                                                                                                                                                                                                                                                                                                                                                                                               |
|                                                                                                                                                                                     | ARUP<br>TEL 02 9320 9320<br>FIRE ENGINEERING<br>ARUP                                                                                                                                                                                                                                                                                                                                                                                                                                                                                                                                                                                                                                                                                                                                                                                                                                                                                                                                                                                                                                                                                                                                                                                                                                                                                                                                                                                                                                                                                                                                                                                                                               |
| · ·<br>↓ ·<br>~                                                                                                                                                                     | TEL 02 9320 9320<br>LANDSCAPE<br>ARCADIA                                                                                                                                                                                                                                                                                                                                                                                                                                                                                                                                                                                                                                                                                                                                                                                                                                                                                                                                                                                                                                                                                                                                                                                                                                                                                                                                                                                                                                                                                                                                                                                                                                           |
| NON-WOVEN GEOTEXTILE<br>FILTER FABRIC WIRE TIED<br>TO GRATE IN ALL 4<br>CORNERS & CENTRE                                                                                            | TEL 02 8571 2900<br>BCA / DDA<br>BLACKETT MAGUIRE + GOLDSMITH<br>TEL 02 9211 7777                                                                                                                                                                                                                                                                                                                                                                                                                                                                                                                                                                                                                                                                                                                                                                                                                                                                                                                                                                                                                                                                                                                                                                                                                                                                                                                                                                                                                                                                                                                                                                                                  |
| E TRAFFIC                                                                                                                                                                           | PROJECT<br>NEPEAN HOSPITAL - STAGE 2<br>DERBY ST<br>KINGSWOOD NSW 2747                                                                                                                                                                                                                                                                                                                                                                                                                                                                                                                                                                                                                                                                                                                                                                                                                                                                                                                                                                                                                                                                                                                                                                                                                                                                                                                                                                                                                                                                                                                                                                                                             |
|                                                                                                                                                                                     | NEPEAN<br>ACOR PROJECT NUMBER<br>NSW211526                                                                                                                                                                                                                                                                                                                                                                                                                                                                                                                                                                                                                                                                                                                                                                                                                                                                                                                                                                                                                                                                                                                                                                                                                                                                                                                                                                                                                                                                                                                                                                                                                                         |
|                                                                                                                                                                                     | DRAWING KEY                                                                                                                                                                                                                                                                                                                                                                                                                                                                                                                                                                                                                                                                                                                                                                                                                                                                                                                                                                                                                                                                                                                                                                                                                                                                                                                                                                                                                                                                                                                                                                                                                                                                        |
|                                                                                                                                                                                     | TRUE PROJECT<br>NORTH ONRTH                                                                                                                                                                                                                                                                                                                                                                                                                                                                                                                                                                                                                                                                                                                                                                                                                                                                                                                                                                                                                                                                                                                                                                                                                                                                                                                                                                                                                                                                                                                                                                                                                                                        |
|                                                                                                                                                                                     | SCALE<br>@A0 DO NOT SCALE                                                                                                                                                                                                                                                                                                                                                                                                                                                                                                                                                                                                                                                                                                                                                                                                                                                                                                                                                                                                                                                                                                                                                                                                                                                                                                                                                                                                                                                                                                                                                                                                                                                          |
|                                                                                                                                                                                     | DRAWN BY: - CR CHECKED BY: - GL<br>DESIGNED BY: - CR APPROVED BY: - GL<br>STATUS<br>FOR APPROVAL                                                                                                                                                                                                                                                                                                                                                                                                                                                                                                                                                                                                                                                                                                                                                                                                                                                                                                                                                                                                                                                                                                                                                                                                                                                                                                                                                                                                                                                                                                                                                                                   |
|                                                                                                                                                                                     | DRAWING<br>CHILD AND ADOLESCENT<br>MENTAL HEALTH<br>DETAILS - SHEET 1                                                                                                                                                                                                                                                                                                                                                                                                                                                                                                                                                                                                                                                                                                                                                                                                                                                                                                                                                                                                                                                                                                                                                                                                                                                                                                                                                                                                                                                                                                                                                                                                              |
|                                                                                                                                                                                     |                                                                                                                                                                                                                                                                                                                                                                                                                                                                                                                                                                                                                                                                                                                                                                                                                                                                                                                                                                                                                                                                                                                                                                                                                                                                                                                                                                                                                                                                                                                                                                                                                                                                                    |
|                                                                                                                                                                                     |                                                                                                                                                                                                                                                                                                                                                                                                                                                                                                                                                                                                                                                                                                                                                                                                                                                                                                                                                                                                                                                                                                                                                                                                                                                                                                                                                                                                                                                                                                                                                                                                                                                                                    |