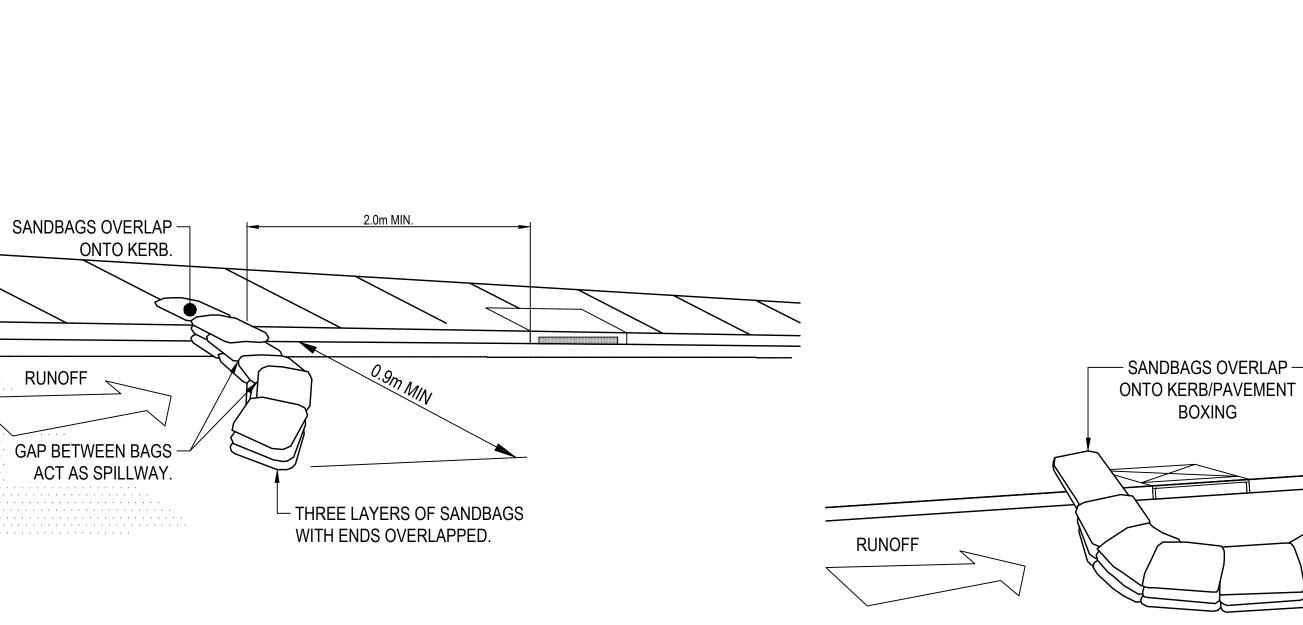

#### SEDIMENT CONTROL FENCE N.T.S.

SANDBAG SEDIMENT TRAP - AT ON GRADE PIT

SANDBAG SEDIMENT TRAP - AT KERB SAG PIT

SANDBAG SEDIMENT TRAP. N.T.S.

CONSTRUCTION NOTES

- STRIP TOPSOIL AND LEVEL SITE. COMPACT SUBGRADE.
- COVER AREA WITH NEEDLE-PUNCHED GEOTEXTILE.
- CONSTRUCT 200mm THICK PAD OVER GEOTEXTILE USING 30mm SINGLE SIZE AGGREGATE.
- CONSTRUCT HUMP IMMEDIATELY WITHIN BOUNDARY TO DIVERT WATER TO A SEDIMENT FENCE OR OTHER SEDIMENT TRAP WHERE THE SEDIMENT IS COLLECTED AND REMOVED.