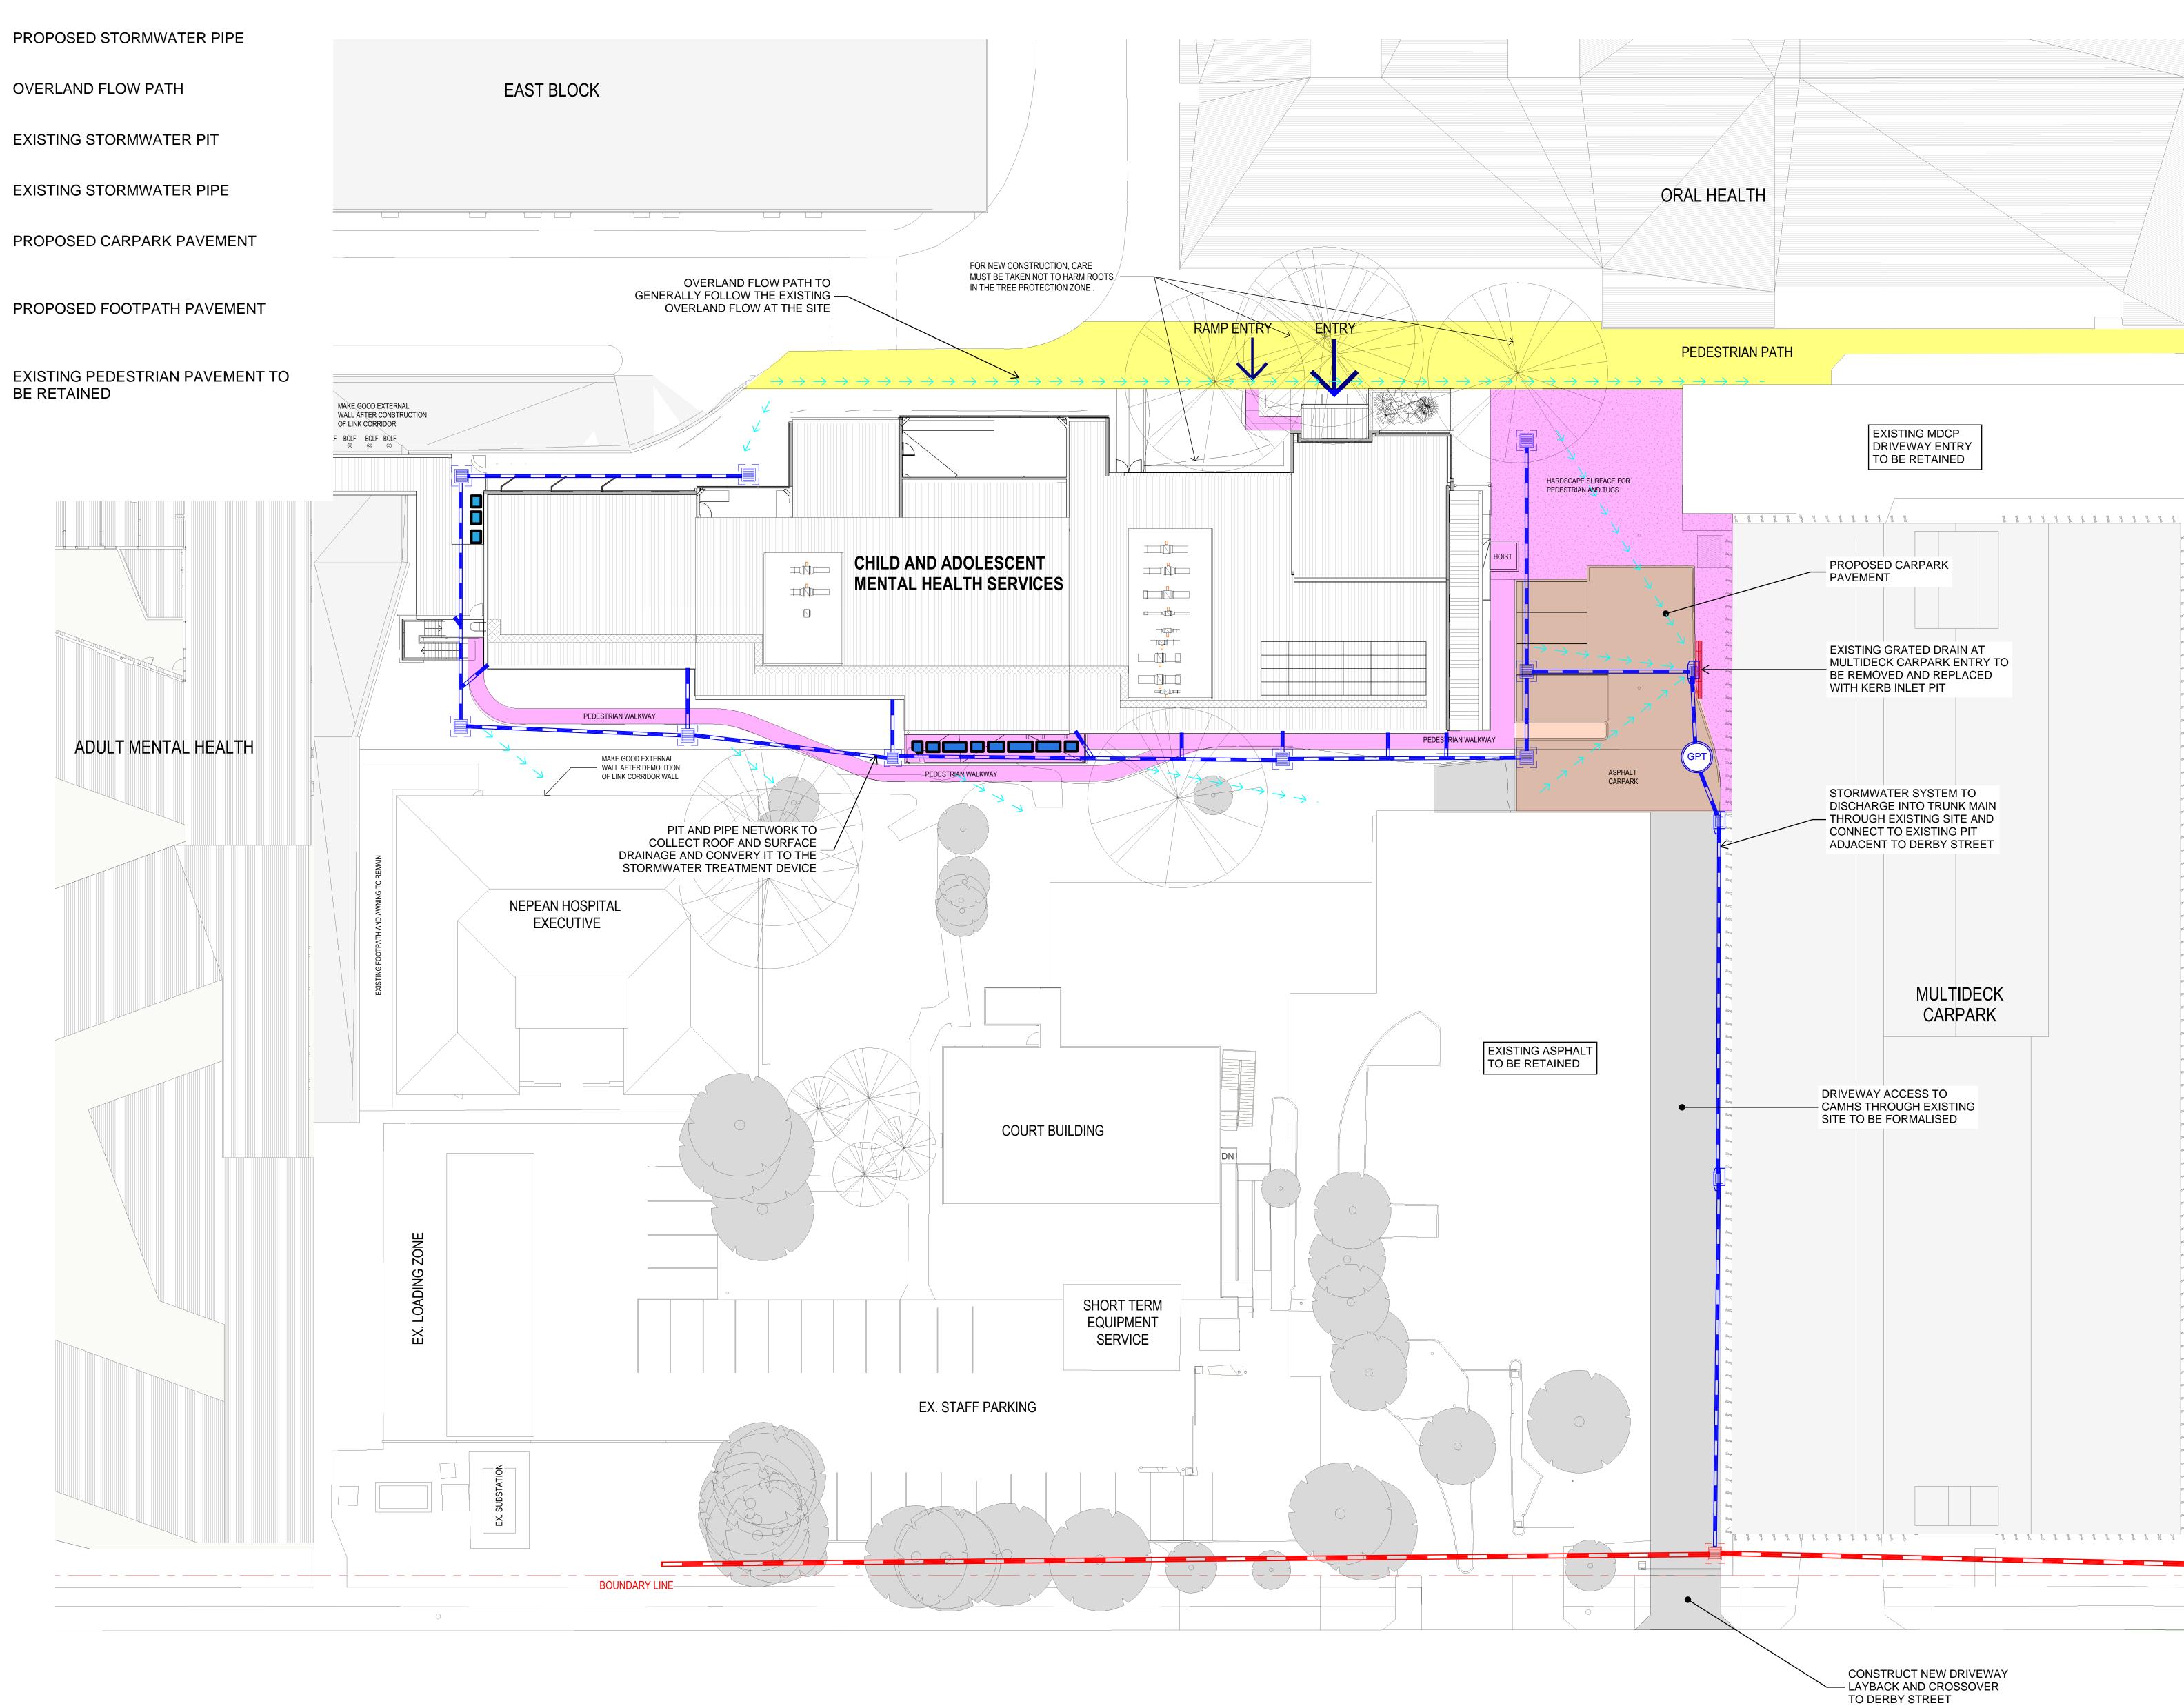

The attached plan shows the proposed stormwater and civil works.

The civil engineering components of the works will be designed in accordance with the following Australian Standards and guidelines:

- Australian Rainfall & Runoff 2019
- AS/NZS 3500.3:2018 Plumbing and Drainage: Stormwater Drainage
- Managing Urban Stormwater, Soils and Construction, Volume 1, 4<sup>th</sup> Edition, Landcom, March 2004
- Penrith City Council Development Control Plan 2014

# LEGEND

PROPOSED STORMWATER PITS PROPOSED GROSS POLLUTANT TRAP

OVERLAND FLOW PATH

EXISTING STORMWATER PIT

EXISTING STORMWATER PIPE

PROPOSED CARPARK PAVEMENT

PROPOSED FOOTPATH PAVEMENT

EXISTING PEDESTRIAN PAVEMENT TO **BE RETAINED** 

### DERBY STREET

|               |                 | NOTE   ISSUE DATE FOR   A 7.04.22   REVIEW OF ENVIRONMENTAL FACTOR   B 26.05.23   REVIEW OF ENVIRONMENTAL FACTOR   B 26.05.23 |
|---------------|-----------------|-----------------------------------------------------------------------------------------------------------------------------------------------------------------------------------------------------------------------------------------------------------------------------------------------------------------------------------------------------------------------------------------------------------------------------------------------------------------------------------------------------------------------------------------------------------------------------------------------------------------------------------------------------------------------------------------------------------------------------------------------------|
|               |                 | ALL DRAWINGS TO BE READ IN<br>CONJUNCTION WITH THE TRADE<br>PACKAGE COVER SHEET AND NOTES                                                                                                                                                                                                                                                                                                                                                                                                                                                                                                                                                                                                                                                           |
| BOUNDARY LINE |                 | CLIENT<br>WINTERSTRUCTURE<br>HEALTH INFRASTRUCTURE<br>MANAGING CONTRACTOR                                                                                                                                                                                                                                                                                                                                                                                                                                                                                                                                                                                                                                                                           |
|               | SOMERSET STREET | PROJECT MANAGERS<br>CBRE<br>TEL 02 9333 3333<br>ARCHITECT<br>BVN ARCHITECTURE<br>TEL 02 8297 7200<br>STRUCTURE / CIVIL<br>ACOR<br>TEL 02 9438 5098<br>MECHANICAL<br>ARUP<br>TEL 02 9320 9320<br>ELECTRICAL / COMMS<br>JHA<br>TEL 02 9437 1000<br>HYDRAULIC<br>ARUP<br>TEL 02 9320 9320<br>FIRE ENGINEERING<br>ARUP<br>TEL 02 9320 9320<br>FIRE ENGINEERING<br>ARUP<br>TEL 02 9320 9320<br>LANDSCAPE<br>ARCADIA<br>TEL 02 8571 2900<br>BCA / DDA<br>BLACKETT MAGUIRE + GOLDSMIT<br>TEL 02 9211 7777                                                                                                                                                                                                                                                  |
|               |                 | PROJECT<br>NEPEAN HOSPITAL - STAGE 2<br>DERBY ST<br>KINGSWOOD NSW 2747<br>NEPEAN<br>ACOR PROJECT NUMBER<br>NSW211526<br>DRAWING KEY                                                                                                                                                                                                                                                                                                                                                                                                                                                                                                                                                                                                                 |
|               |                 | TRUE NORTH PROJECT NORTH C                                                                                                                                                                                                                                                                                                                                                                                                                                                                                                                                                                                                                                                                                                                          |