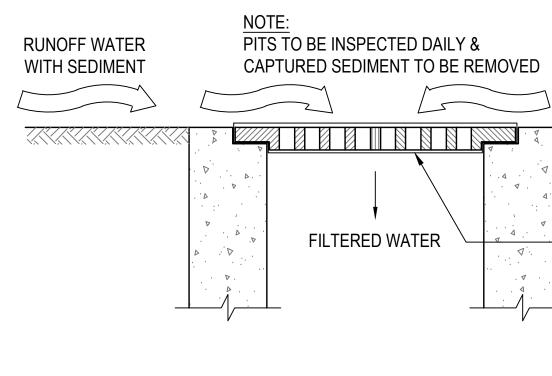

#### GEOTEXTILE FILTER FABR DROP INLET SEDIMENT TH N.T.S.

RUNOFF THREE LAYERS OF SANDBAGS WITH ENDS OVERLAPPED.

|                                                                                                                                                                                     | ACCOR Consultants Pty Ltd   State                                                                                                                                                                                                                                                                                                                                                                                                                                                                                                                                                                                                                                                                                                                                                                                                                                                                                                                                                                                                                                                                                                                                                                                                                                                  |
|-------------------------------------------------------------------------------------------------------------------------------------------------------------------------------------|------------------------------------------------------------------------------------------------------------------------------------------------------------------------------------------------------------------------------------------------------------------------------------------------------------------------------------------------------------------------------------------------------------------------------------------------------------------------------------------------------------------------------------------------------------------------------------------------------------------------------------------------------------------------------------------------------------------------------------------------------------------------------------------------------------------------------------------------------------------------------------------------------------------------------------------------------------------------------------------------------------------------------------------------------------------------------------------------------------------------------------------------------------------------------------------------------------------------------------------------------------------------------------------------------------------------------------------------------------------------------------------------------------------------------------------------------------------------------------------------------------------------------------------------------------------------------------------------------------------------------------------------------------------------------------|
| m BERM 0.3m                                                                                                                                                                         | COPYRIGHT of this design and plan is the property of ACOR Consultants Pty Ltd,<br>ACN 079 306 246 ABN 40 079 306 246, all rights reserved.<br>It must not be used, modified, reproduced or copied wholly or in part without<br>written permission from ACOR Consultants Pty Ltd.                                                                                                                                                                                                                                                                                                                                                                                                                                                                                                                                                                                                                                                                                                                                                                                                                                                                                                                                                                                                                                                                                                                                                                                                                                                                                                                                                                                                   |
|                                                                                                                                                                                     |                                                                                                                                                                                                                                                                                                                                                                                                                                                                                                                                                                                                                                                                                                                                                                                                                                                                                                                                                                                                                                                                                                                                                                                                                                                                                                                                                                                                                                                                                                                                                                                                                                                                                    |
| IIN WIDTH 4.0M                                                                                                                                                                      |                                                                                                                                                                                                                                                                                                                                                                                                                                                                                                                                                                                                                                                                                                                                                                                                                                                                                                                                                                                                                                                                                                                                                                                                                                                                                                                                                                                                                                                                                                                                                                                                                                                                                    |
| EXISTING ROADWAY                                                                                                                                                                    | NOTE   CONTRACTOR TO CHECK AND VERIFY ALL DIMENSIONS   ON SITE PRIOR TO COMMENCEMENT OF WORK OR   PREPARATION OF SHOP DRAWINGS. DO NOT SCALE THIS   DRAWING   ISSUE DATE   FOR   A 7.04.22   REVIEW OF ENVIRONMENTAL FACTORS   B 26.05.23   REVIEW OF ENVIRONMENTAL FACTORS   Image: Draw in the image of the ima |
|                                                                                                                                                                                     |                                                                                                                                                                                                                                                                                                                                                                                                                                                                                                                                                                                                                                                                                                                                                                                                                                                                                                                                                                                                                                                                                                                                                                                                                                                                                                                                                                                                                                                                                                                                                                                                                                                                                    |
| ED IN A CONDITION WHICH PREVENTS                                                                                                                                                    |                                                                                                                                                                                                                                                                                                                                                                                                                                                                                                                                                                                                                                                                                                                                                                                                                                                                                                                                                                                                                                                                                                                                                                                                                                                                                                                                                                                                                                                                                                                                                                                                                                                                                    |
| EDIMENT OFF THE CONSTRUCTION<br>ODIC TOP DRESSING WITH<br>DITIONS DEMAND AND REPAIR AND/OR<br>S USED TO TRAP SEDIMENT. ALL<br>, WASHED OR TRACKED OFF THE<br>E REMOVED IMMEDIATELY. | NOTE:<br>ALL DRAWINGS TO BE READ IN<br>CONJUNCTION WITH THE TRADE<br>PACKAGE COVER SHEET AND NOTES                                                                                                                                                                                                                                                                                                                                                                                                                                                                                                                                                                                                                                                                                                                                                                                                                                                                                                                                                                                                                                                                                                                                                                                                                                                                                                                                                                                                                                                                                                                                                                                 |
| SELF-SUPPORTING<br>GEOTEXTILE                                                                                                                                                       |                                                                                                                                                                                                                                                                                                                                                                                                                                                                                                                                                                                                                                                                                                                                                                                                                                                                                                                                                                                                                                                                                                                                                                                                                                                                                                                                                                                                                                                                                                                                                                                                                                                                                    |
| STAKE                                                                                                                                                                               |                                                                                                                                                                                                                                                                                                                                                                                                                                                                                                                                                                                                                                                                                                                                                                                                                                                                                                                                                                                                                                                                                                                                                                                                                                                                                                                                                                                                                                                                                                                                                                                                                                                                                    |
| GEOTEXTILE<br>FILTER FABRIC                                                                                                                                                         | CLIENT                                                                                                                                                                                                                                                                                                                                                                                                                                                                                                                                                                                                                                                                                                                                                                                                                                                                                                                                                                                                                                                                                                                                                                                                                                                                                                                                                                                                                                                                                                                                                                                                                                                                             |
|                                                                                                                                                                                     | PROJECT MANAGERS<br>CBRE                                                                                                                                                                                                                                                                                                                                                                                                                                                                                                                                                                                                                                                                                                                                                                                                                                                                                                                                                                                                                                                                                                                                                                                                                                                                                                                                                                                                                                                                                                                                                                                                                                                           |
| <u>RIC</u><br>RAP.                                                                                                                                                                  | TEL 02 9333 3333<br>ARCHITECT<br>BVN ARCHITECTURE<br>TEL 02 8297 7200<br>STRUCTURE / CIVIL<br>ACOR<br>TEL 02 9438 5098<br>MECHANICAL                                                                                                                                                                                                                                                                                                                                                                                                                                                                                                                                                                                                                                                                                                                                                                                                                                                                                                                                                                                                                                                                                                                                                                                                                                                                                                                                                                                                                                                                                                                                               |
|                                                                                                                                                                                     | ARUP<br>TEL 02 9320 9320<br>ELECTRICAL / COMMS                                                                                                                                                                                                                                                                                                                                                                                                                                                                                                                                                                                                                                                                                                                                                                                                                                                                                                                                                                                                                                                                                                                                                                                                                                                                                                                                                                                                                                                                                                                                                                                                                                     |
| RUNOFF WATER<br>WITH SEDIMENT                                                                                                                                                       | JHA<br>TEL 02 9437 1000<br>HYDRAULIC                                                                                                                                                                                                                                                                                                                                                                                                                                                                                                                                                                                                                                                                                                                                                                                                                                                                                                                                                                                                                                                                                                                                                                                                                                                                                                                                                                                                                                                                                                                                                                                                                                               |
|                                                                                                                                                                                     | ARUP<br>TEL 02 9320 9320<br>FIRE ENGINEERING<br>ARUP                                                                                                                                                                                                                                                                                                                                                                                                                                                                                                                                                                                                                                                                                                                                                                                                                                                                                                                                                                                                                                                                                                                                                                                                                                                                                                                                                                                                                                                                                                                                                                                                                               |
| · ·<br>↓ ·<br>~                                                                                                                                                                     | TEL 02 9320 9320<br>LANDSCAPE<br>ARCADIA                                                                                                                                                                                                                                                                                                                                                                                                                                                                                                                                                                                                                                                                                                                                                                                                                                                                                                                                                                                                                                                                                                                                                                                                                                                                                                                                                                                                                                                                                                                                                                                                                                           |
| NON-WOVEN GEOTEXTILE<br>FILTER FABRIC WIRE TIED<br>TO GRATE IN ALL 4<br>CORNERS & CENTRE                                                                                            | TEL 02 8571 2900<br>BCA / DDA<br>BLACKETT MAGUIRE + GOLDSMITH<br>TEL 02 9211 7777                                                                                                                                                                                                                                                                                                                                                                                                                                                                                                                                                                                                                                                                                                                                                                                                                                                                                                                                                                                                                                                                                                                                                                                                                                                                                                                                                                                                                                                                                                                                                                                                  |
| E TRAFFIC                                                                                                                                                                           | PROJECT<br>NEPEAN HOSPITAL - STAGE 2<br>DERBY ST<br>KINGSWOOD NSW 2747                                                                                                                                                                                                                                                                                                                                                                                                                                                                                                                                                                                                                                                                                                                                                                                                                                                                                                                                                                                                                                                                                                                                                                                                                                                                                                                                                                                                                                                                                                                                                                                                             |
|                                                                                                                                                                                     | NEPEAN<br>ACOR PROJECT NUMBER<br>NSW211526                                                                                                                                                                                                                                                                                                                                                                                                                                                                                                                                                                                                                                                                                                                                                                                                                                                                                                                                                                                                                                                                                                                                                                                                                                                                                                                                                                                                                                                                                                                                                                                                                                         |
|                                                                                                                                                                                     | DRAWING KEY                                                                                                                                                                                                                                                                                                                                                                                                                                                                                                                                                                                                                                                                                                                                                                                                                                                                                                                                                                                                                                                                                                                                                                                                                                                                                                                                                                                                                                                                                                                                                                                                                                                                        |
|                                                                                                                                                                                     | TRUE PROJECT<br>NORTH ONRTH                                                                                                                                                                                                                                                                                                                                                                                                                                                                                                                                                                                                                                                                                                                                                                                                                                                                                                                                                                                                                                                                                                                                                                                                                                                                                                                                                                                                                                                                                                                                                                                                                                                        |
|                                                                                                                                                                                     | SCALE<br>@A0 DO NOT SCALE                                                                                                                                                                                                                                                                                                                                                                                                                                                                                                                                                                                                                                                                                                                                                                                                                                                                                                                                                                                                                                                                                                                                                                                                                                                                                                                                                                                                                                                                                                                                                                                                                                                          |
|                                                                                                                                                                                     | DRAWN BY: - CR CHECKED BY: - GL<br>DESIGNED BY: - CR APPROVED BY: - GL<br>STATUS<br>FOR APPROVAL                                                                                                                                                                                                                                                                                                                                                                                                                                                                                                                                                                                                                                                                                                                                                                                                                                                                                                                                                                                                                                                                                                                                                                                                                                                                                                                                                                                                                                                                                                                                                                                   |
|                                                                                                                                                                                     | DRAWING<br>CHILD AND ADOLESCENT<br>MENTAL HEALTH<br>DETAILS - SHEET 1                                                                                                                                                                                                                                                                                                                                                                                                                                                                                                                                                                                                                                                                                                                                                                                                                                                                                                                                                                                                                                                                                                                                                                                                                                                                                                                                                                                                                                                                                                                                                                                                              |
|                                                                                                                                                                                     |                                                                                                                                                                                                                                                                                                                                                                                                                                                                                                                                                                                                                                                                                                                                                                                                                                                                                                                                                                                                                                                                                                                                                                                                                                                                                                                                                                                                                                                                                                                                                                                                                                                                                    |
|                                                                                                                                                                                     |                                                                                                                                                                                                                                                                                                                                                                                                                                                                                                                                                                                                                                                                                                                                                                                                                                                                                                                                                                                                                                                                                                                                                                                                                                                                                                                                                                                                                                                                                                                                                                                                                                                                                    |