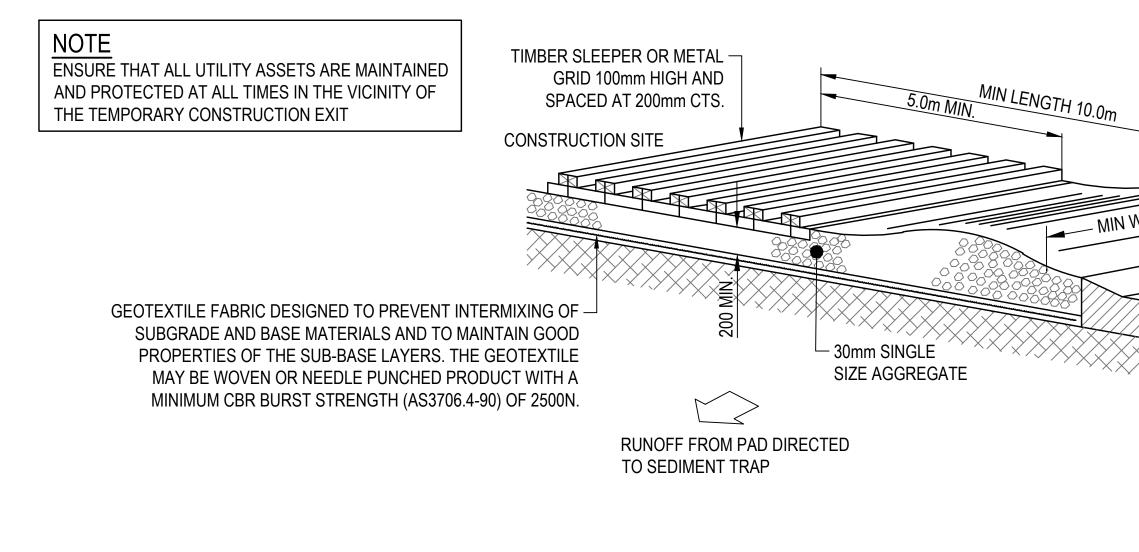

#### SEDIMENT CONTROL FENCE N.T.S.

SANDBAG SEDIMENT TRAP - AT ON GRADE PIT

SANDBAG SEDIMENT TRAP - AT KERB SAG PIT

SANDBAG SEDIMENT TRAP. N.T.S.

CONSTRUCTION NOTES

- STRIP TOPSOIL AND LEVEL SITE. COMPACT SUBGRADE.
- COVER AREA WITH NEEDLE-PUNCHED GEOTEXTILE.
- CONSTRUCT 200mm THICK PAD OVER GEOTEXTILE USING 30mm SINGLE SIZE AGGREGATE.
- CONSTRUCT HUMP IMMEDIATELY WITHIN BOUNDARY TO DIVERT WATER TO A SEDIMENT FENCE OR OTHER SEDIMENT TRAP WHERE THE SEDIMENT IS COLLECTED AND REMOVED.

MAINTENANCE NOTES THE EXIT SHALL BE MAINTAIN TRACKING OR FLOWING OF SE SITE. THIS MAY REQUIRE PERI ADDITIONAL GRAVEL AS COND CLEANOUT OF ANY MEASURE SEDIMENT SPILLED, DROPPED CONSTRUCTION SITE MUST BE

#### **TEMPORARY STABILISED CONSTRUCTION EXIT** N.T.S.