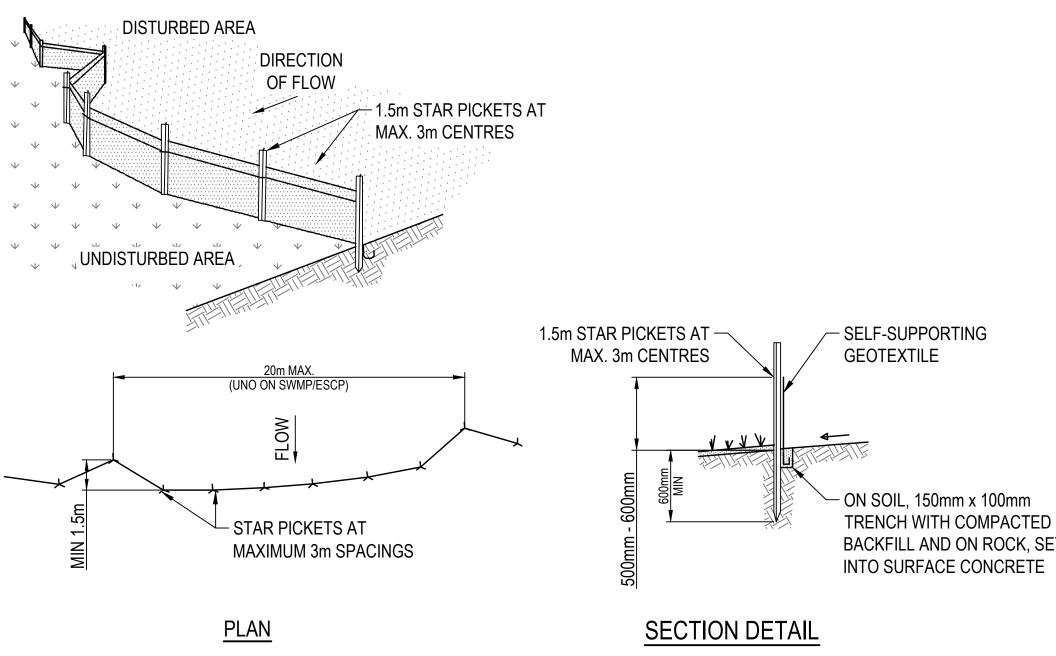

#### CONSTRUCTION NOTES

CONSTRUCT SEDIMENT FENCE AS CLOSE AS POSSIBLE TO PARALLEL TO CONTOURS OF THE SITE.

RIVE 1.5m LONG STAR PICKETS INTO GROUND, 3 METRES APART. A 150mm DEEP TRENCH ALONG THE UPSLOPE LINE OF THE FENCE

R THE BOTTOM OF THE FABRIC TO BE ENTRENCHED.

CKFILL TRENCH OVER BASE OF FABRIC. SELF-SUPPORTING GEOTEXTILE TO UPSLOPE SIDE OF POSTS WITH

RE TIES OR AS RECOMMENDED BY GEOTEXTILE MANUFACTURER. JOIN SECTIONS OF FABRIC AT A SUPPORT POST WITH A 150mm OVERLAP.

#### SEDIMENT CONTROL FENCE N.T.S.

SANDBAG SEDIMENT TRAP - AT ON GRADE PIT

SANDBAG SEDIMENT TRAP - AT KERB SAG PIT

SANDBAG SEDIMENT TRAP. N.T.S.

CONSTRUCTION NOTES

- STRIP TOPSOIL AND LEVEL SITE. COMPACT SUBGRADE.
- COVER AREA WITH NEEDLE-PUNCHED GEOTEXTILE.
- CONSTRUCT 200mm THICK PAD OVER GEOTEXTILE USING 30mm SINGLE SIZE AGGREGATE.
- CONSTRUCT HUMP IMMEDIATELY WITHIN BOUNDARY TO DIVERT WATER TO A SEDIMENT FENCE OR OTHER SEDIMENT TRAP WHERE THE SEDIMENT IS COLLECTED AND REMOVED.