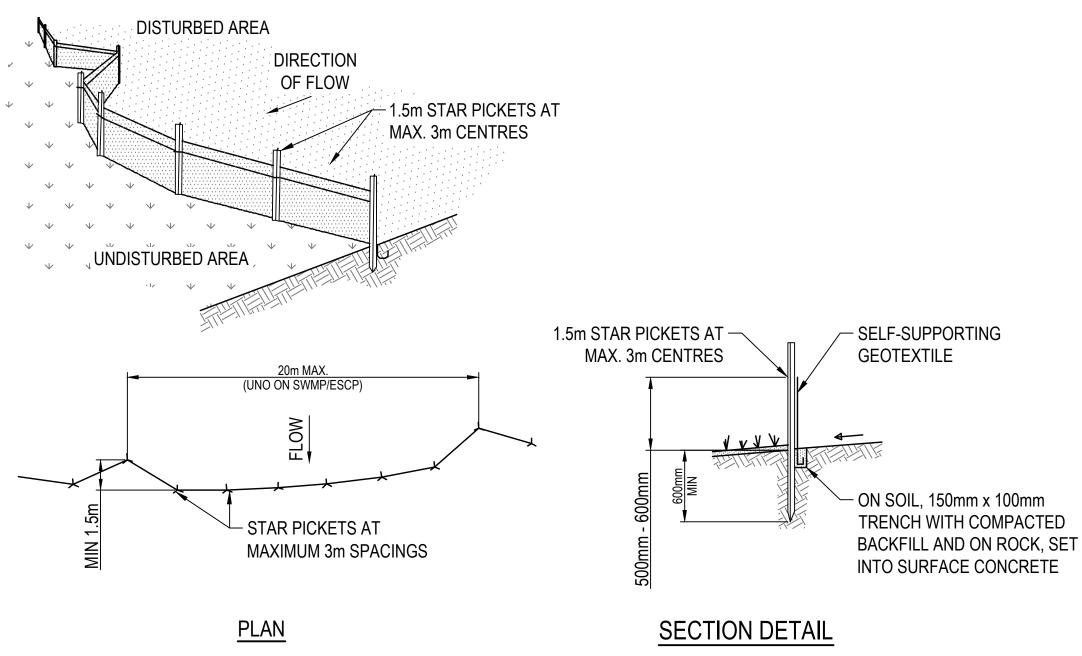

#### CONSTRUCTION NOTES

CONSTRUCT SEDIMENT FENCE AS CLOSE AS POSSIBLE TO PARALLEL TO CONTOURS OF THE SITE.

RIVE 1.5m LONG STAR PICKETS INTO GROUND, 3 METRES APART. A 150mm DEEP TRENCH ALONG THE UPSLOPE LINE OF THE FENCE

R THE BOTTOM OF THE FABRIC TO BE ENTRENCHED.

CKFILL TRENCH OVER BASE OF FABRIC. SELF-SUPPORTING GEOTEXTILE TO UPSLOPE SIDE OF POSTS WITH

RE TIES OR AS RECOMMENDED BY GEOTEXTILE MANUFACTURER. JOIN SECTIONS OF FABRIC AT A SUPPORT POST WITH A 150mm OVERLAP.

#### SEDIMENT CONTROL FENCE N.T.S.

SANDBAG SEDIMENT TRAP - AT ON GRADE PIT

SANDBAG SEDIMENT TRAP - AT KERB SAG PIT

SANDBAG SEDIMENT TRAP. N.T.S.

CONSTRUCTION NOTES

- STRIP TOPSOIL AND LEVEL SITE. COMPACT SUBGRADE.
- COVER AREA WITH NEEDLE-PUNCHED GEOTEXTILE.
- CONSTRUCT 200mm THICK PAD OVER GEOTEXTILE USING 30mm SINGLE SIZE AGGREGATE.
- CONSTRUCT HUMP IMMEDIATELY WITHIN BOUNDARY TO DIVERT WATER TO A SEDIMENT FENCE OR OTHER SEDIMENT TRAP WHERE THE SEDIMENT IS COLLECTED AND REMOVED.